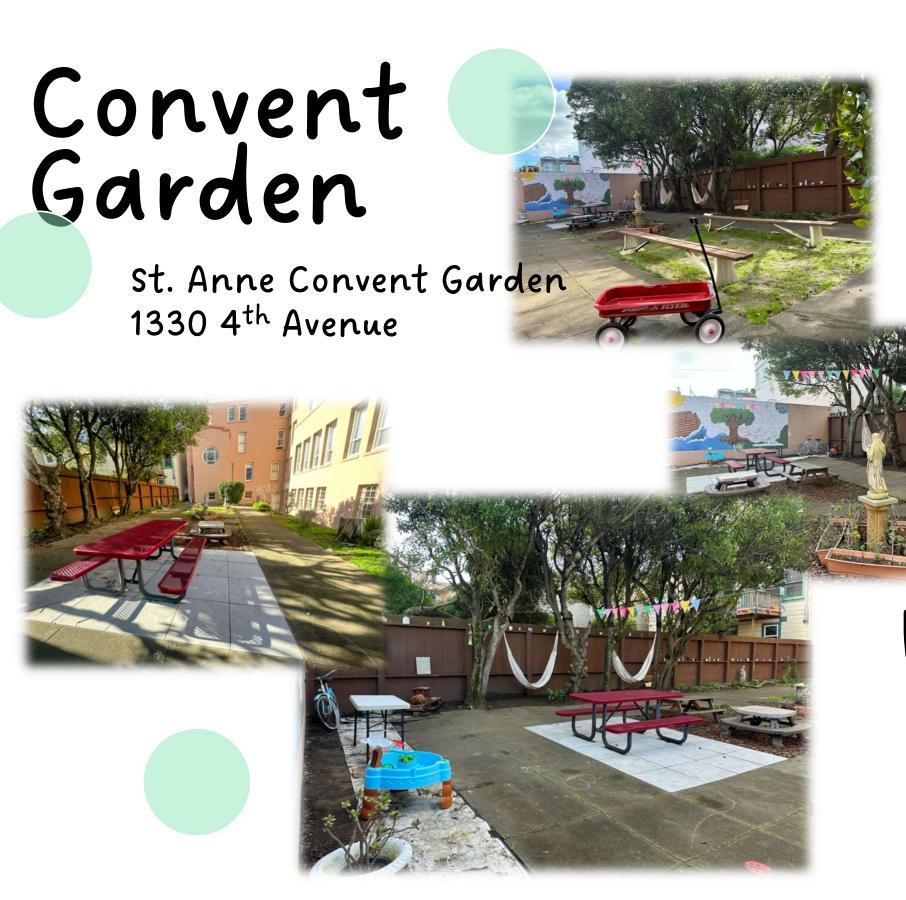

Gatherings at Convent Garden should be eco-friendly & build community. \$50/hour fee. Discounts apply to St. Anne Ministries.

Plus fully refundable damage deposit. Group is responsible for ensuring an eco-friendly gathering, sorting & removing trash.

Gatherings at Convent Garden should be eco-friendly & build community.

\$50/hour fee. Discounts apply to St. Anne Ministries.

Plus fully refundable damage deposit. Group is responsible for ensuring an eco-friendly gathering, sorting & removing trash